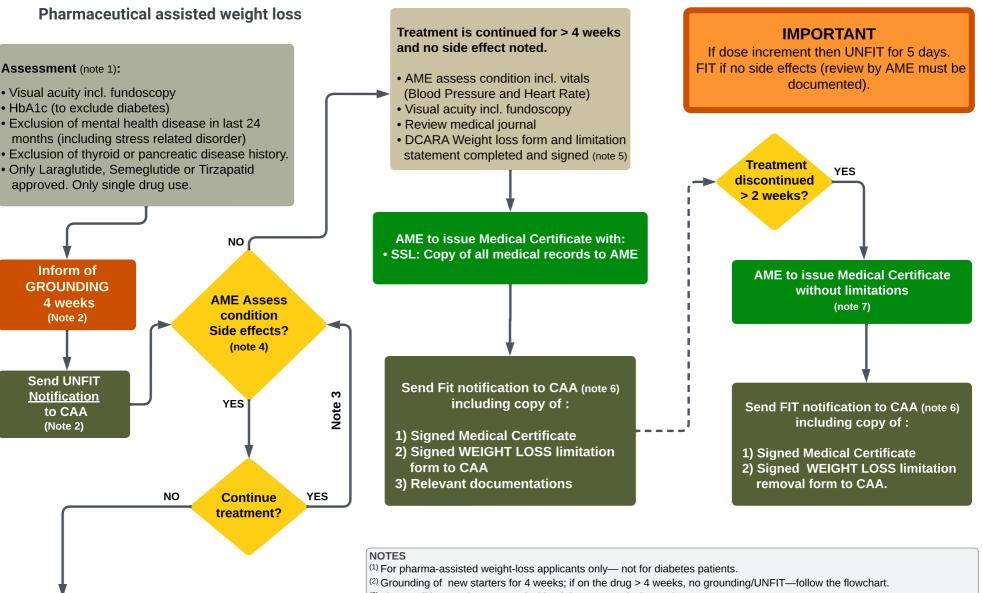

## WEIGHT LOSS

FIT 2 weeks after

any symptoms

subsided

<sup>(3)</sup> The condition can be assessed with minimum 2 weeks intervals.

(4) If medication discontinued before the first 4-weeks period. FIT notification can be issued after 2 week without any side effects.
(5) USE ONLY DEDICATED CAA DK FORM. If applicant already has SSL:Copy of all medical records, the form must still be completed.

<sup>(6)</sup> Send in as Referred/Consultation-FIT for Class 1,2,3 . For LAPL/CC send as FIT Notification.

<sup>(7)</sup> If limitations has been issued due to other reasons, the limitation should not be removed.